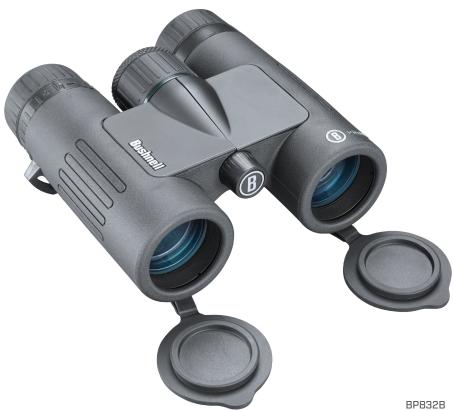

## PRIME™ BINOCULARS

Bushnell® has always been at the forefront of quality and value, and Prime™ binoculars are the next step in the evolution. Six configurations cover every viewing scenario, with magnifications ranging from 8x-12x. Fully-multi coated lenses and waterproof construction offer crisp, bright images in every environment.

## TECHNOLOGY + FEATURES

| PRODUCTSAU | distribut                                   | IHGH | MEGH | dil Hillion | in the state of th | NE CODE         | Wells    | WE       |
|------------|---------------------------------------------|------|------|-------------|--------------------------------------------------------------------------------------------------------------------------------------------------------------------------------------------------------------------------------------------------------------------------------------------------------------------------------------------------------------------------------------------------------------------------------------------------------------------------------------------------------------------------------------------------------------------------------------------------------------------------------------------------------------------------------------------------------------------------------------------------------------------------------------------------------------------------------------------------------------------------------------------------------------------------------------------------------------------------------------------------------------------------------------------------------------------------------------------------------------------------------------------------------------------------------------------------------------------------------------------------------------------------------------------------------------------------------------------------------------------------------------------------------------------------------------------------------------------------------------------------------------------------------------------------------------------------------------------------------------------------------------------------------------------------------------------------------------------------------------------------------------------------------------------------------------------------------------------------------------------------------------------------------------------------------------------------------------------------------------------------------------------------------------------------------------------------------------------------------------------------------|-----------------|----------|----------|
| BP1025B    | 10x25, Black, Roof Prism, Fully Multicoated | 4.1  | 11.1 | 326         | 2.4                                                                                                                                                                                                                                                                                                                                                                                                                                                                                                                                                                                                                                                                                                                                                                                                                                                                                                                                                                                                                                                                                                                                                                                                                                                                                                                                                                                                                                                                                                                                                                                                                                                                                                                                                                                                                                                                                                                                                                                                                                                                                                                            | 0-29757-00277-8 | \$107.95 | \$89.99  |
| BP832B     | 8X32, Black, Roof Prism, Fully Multicoated  | 4.8  | 16.9 | 390         | 4.0                                                                                                                                                                                                                                                                                                                                                                                                                                                                                                                                                                                                                                                                                                                                                                                                                                                                                                                                                                                                                                                                                                                                                                                                                                                                                                                                                                                                                                                                                                                                                                                                                                                                                                                                                                                                                                                                                                                                                                                                                                                                                                                            | 0-29757-00278-5 | \$143.95 | \$119.99 |
| BPR1028    | 10x28, Black, Roof Prism, Fully Multicoated | 4.7  | 14.2 | 298         | 2.8                                                                                                                                                                                                                                                                                                                                                                                                                                                                                                                                                                                                                                                                                                                                                                                                                                                                                                                                                                                                                                                                                                                                                                                                                                                                                                                                                                                                                                                                                                                                                                                                                                                                                                                                                                                                                                                                                                                                                                                                                                                                                                                            | 0-29757-00280-8 | \$155.95 | \$129.99 |
| BPR842     | 8x42, Black, Roof Prism, Fully Multicoated  | 5.2  | 23.3 | 350         | 5.3                                                                                                                                                                                                                                                                                                                                                                                                                                                                                                                                                                                                                                                                                                                                                                                                                                                                                                                                                                                                                                                                                                                                                                                                                                                                                                                                                                                                                                                                                                                                                                                                                                                                                                                                                                                                                                                                                                                                                                                                                                                                                                                            | 0-29757-00281-5 | \$167.95 | \$139.99 |
| BP1042B    | 10x42, Black, Roof Prism, Fully Multicoated | 5.2  | 23.3 | 305         | 4.0                                                                                                                                                                                                                                                                                                                                                                                                                                                                                                                                                                                                                                                                                                                                                                                                                                                                                                                                                                                                                                                                                                                                                                                                                                                                                                                                                                                                                                                                                                                                                                                                                                                                                                                                                                                                                                                                                                                                                                                                                                                                                                                            | 0-29757-00279-2 | \$179.95 | \$149.99 |
| BPR1250    | 12x50, Black, Roof Prism, Fully Multicoated | 6.5  | 33.5 | 273         | 4.1                                                                                                                                                                                                                                                                                                                                                                                                                                                                                                                                                                                                                                                                                                                                                                                                                                                                                                                                                                                                                                                                                                                                                                                                                                                                                                                                                                                                                                                                                                                                                                                                                                                                                                                                                                                                                                                                                                                                                                                                                                                                                                                            | 0-29757-00282-2 | \$215.95 | \$179.99 |